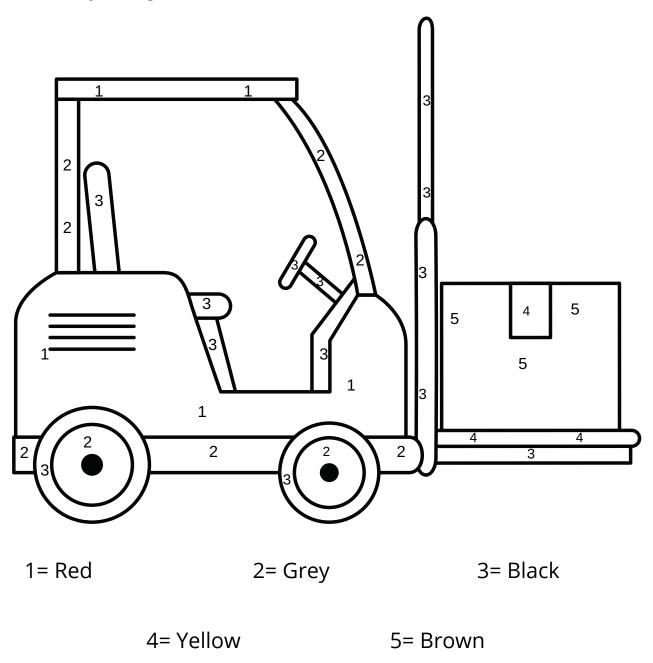

### Colour the forklift by numbers

This forklift is all ready to be delivered to its new owner. The only thing left to do is to give it a paint job. Can you make it the correct colours by using the numbers below?