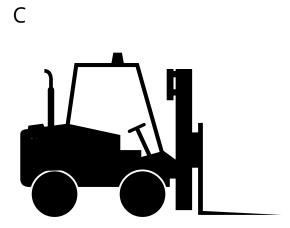

#### Which forklift is the same?

The maker of this forklift (the manufacturer) has made some mistakes. Only one of the black forklifts below matches the blue design exactly.

Circle the correct answer (A,B,C or D).