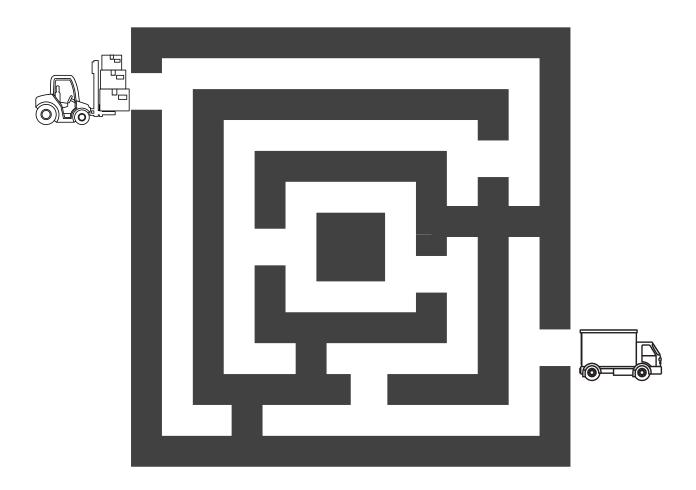

## Help the forklift driver through the maze

This forklift is on its way to the warehouse loading dock. Once it gets there, these boxes full of goods will be placed in a truck ready for transport to the shop where the goods will be sold.

Help the forklift driver get to the truck through the maze.