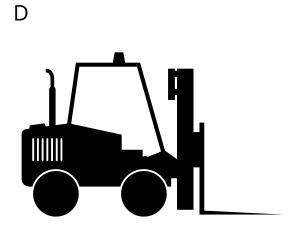

#### Which forklift is the same?

The maker of this forklift (the manufacturer) has made some mistakes. Only one of the black forklifts below matches the blue design exactly.

Circle the correct answer (A,B,C or D).