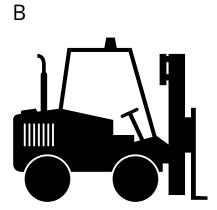

#### Which forklift is the same?

The maker of this forklift (the manufacturer) has made some mistakes. Only one of the black forklifts below matches the blue design exactly.

Circle the correct answer (A,B,C or D).