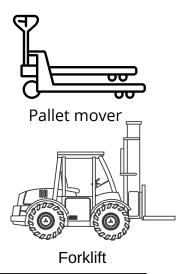

### Count and colour the equipment

Forklifts and other equipment used for moving materials come in all shapes and sizes. They work on many different worksites including warehouses, farms, ports, building sites, timber yards and more.

Colour all the pallet movers below orange and the forklifts blue.

Count the forklifts and write the number in the box:

Count the pallet movers and write the number in the box: