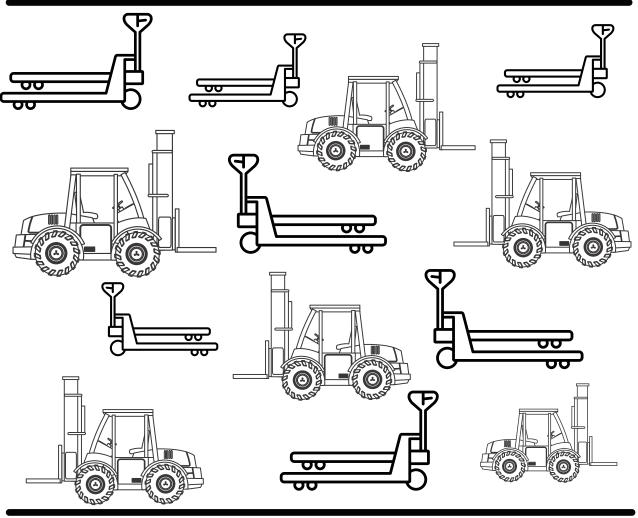

### Count and colour the equipment

Forklifts and other equipment used for moving materials come in all shapes and sizes. They work on many different worksites including warehouses, farms, ports, building sites, timber yards and more.

Colour all the pallet movers below orange and the forklifts blue.

Count the forklifts and write the number in the box:

Count the pallet movers and write the number in the box: